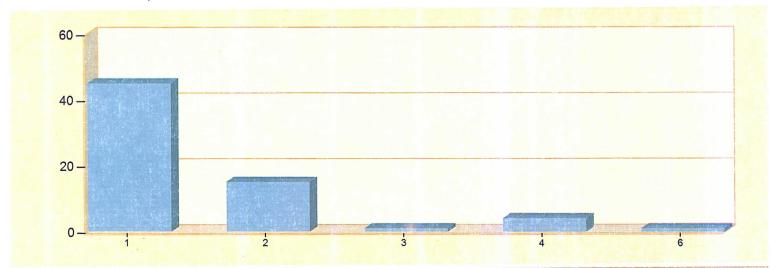

## Incident Type Count per Zone for Date Range

Start Date: 12/01/2019 | End Date: 12/31/2019

| ZONES       | INCIDENT TYPE                                            | COUNT |
|-------------|----------------------------------------------------------|-------|
| 1 - Criders | ville                                                    |       |
|             | 321 - EMS call, excluding vehicle accident with injury   | 41    |
|             | 412 - Gas leak (natural gas or LPG)                      | 2     |
|             | 441 - Heat from short circuit (wiring), defective/worn   | 1     |
|             | 743 - Smoke detector activation, no fire - unintentional | 1     |
|             | Total Incidents for 1 - Cridersville:                    | 45    |
| 2 - Duchou  | iquet Twp                                                |       |
|             | 321 - EMS call, excluding vehicle accident with injury   | 10    |
|             | 322 - Motor vehicle accident with injuries               | 2     |
|             | 445 - Arcing, shorted electrical equipment               | 1     |
|             | 611 - Dispatched & cancelled en route                    | 1     |
| 3. 1        | 743 - Smoke detector activation, no fire - unintentional | 1     |
|             | Total Incidents for 2 - Duchouquet Twp.                  | 15    |
| 3 - Buckla  | nd                                                       |       |
| river ed    | 321 - EMS call, excluding vehicle accident with injury   | 1     |
|             | Total Incidents for 3 - Buckland:                        | 1     |
| 4 - Logan   | Twp.                                                     |       |
|             | 321 - EMS call, excluding vehicle accident with injury   | 1     |
|             | 324 - Motor vehicle accident with no injuries.           | 2     |
|             | 611 - Dispatched & cancelled en route                    | 1     |
|             | Total Incidents for 4 - Logan Twp                        | 4     |

Zone information is defined on the Basic Info 3 screen of an incident. Only REVIEWED incidents included.

| ZONES                                              | S INCIDENT TYPE                       | COUNT |
|----------------------------------------------------|---------------------------------------|-------|
| - Wapa                                             | akoneta                               |       |
| Same And Co. Commission (Commission of Commission) | 611 - Dispatched & cancelled en route | 1     |
|                                                    | Total Incidents for 6 - Wapakoneta:   | 1     |
|                                                    | Total Count for all Zone:             | 66    |